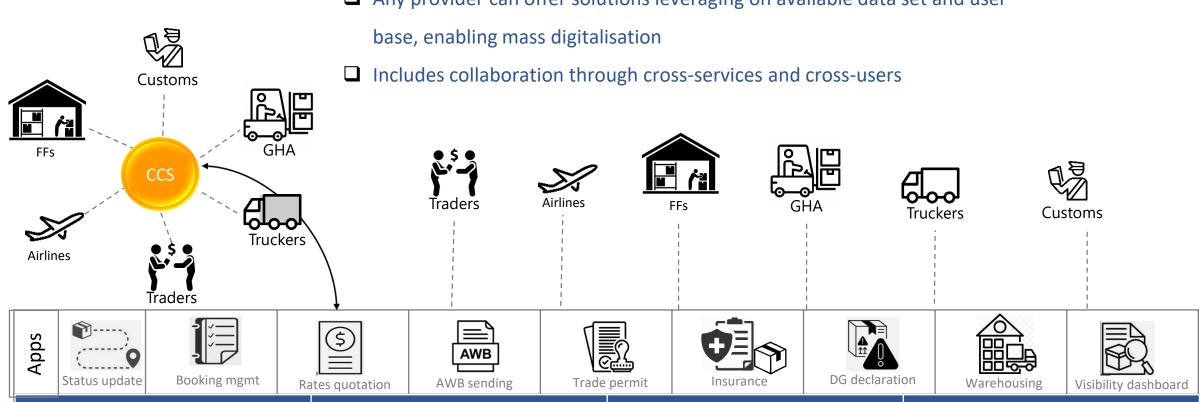

## Open Data Platform – Enabler for Mass Digitalisation

- Truly collaborative, data at source, data sharing, data integrity
- Any provider can offer solutions leveraging on available data set and user base, enabling mass digitalisation

# Collaboration & Network expansion with CUBEforall users and Partners

One stop shop for air cargo products and services, including management of bookings

Best of Multip servic choos

Enables data sharing amongst internal & external stakeholders

Best of Breed – Multiple 3<sup>rd</sup> party services for users to choose on CUBEforall

Digitizing processes & documentation

**CUBEforall Users** 

**CUBEforall Partners** 

Driving benefits and value add to the air cargo community