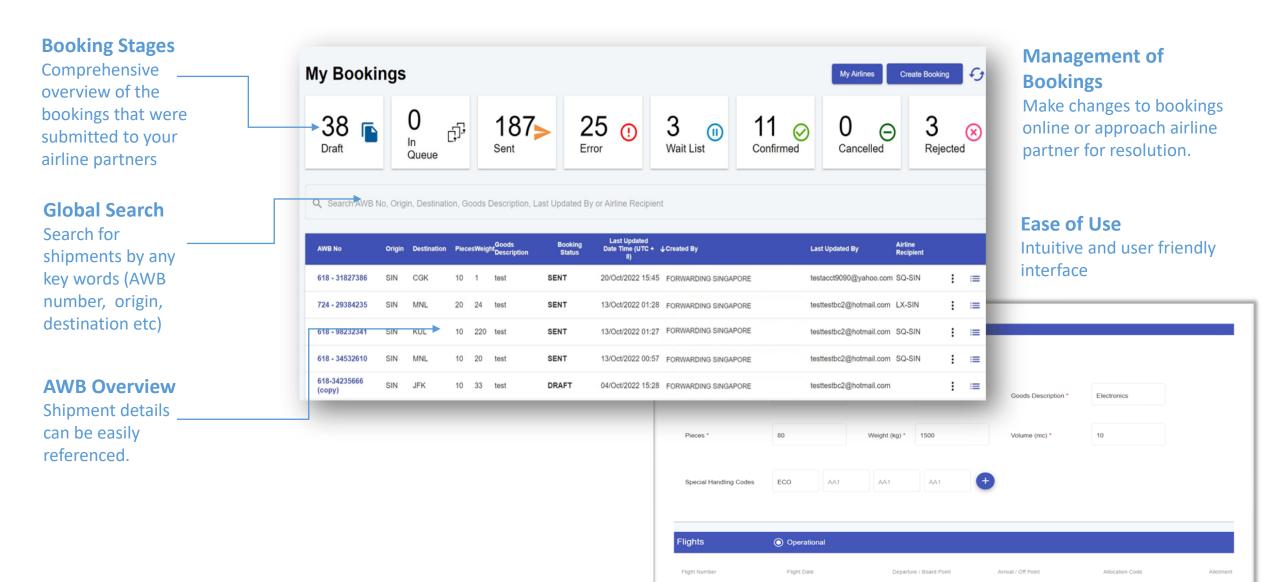

#### MANAGE BOOKINGS

Manage all of your bookings via Booking Concierge (BC) dashboard at a single source.

## BOOKING CONCIERGE DASHBOARD