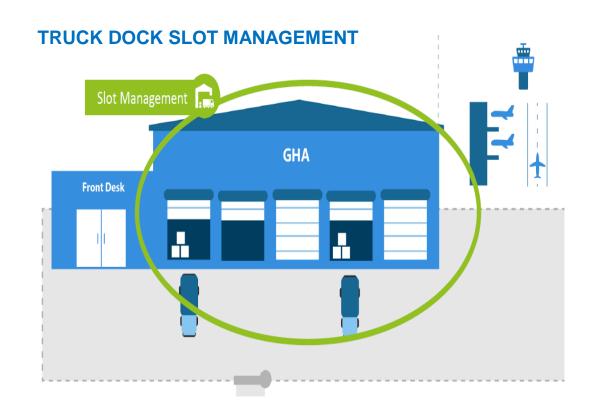

#### **KEY ENABLERS**

- Optimizing resource utilization & planning
- Automated booking process

#### **BENEFITS**

- Avoid idle times & congestion
- Seamless user experience with integration to the air cargo booking process
- Eliminate excessive paperwork & related administrative tasks

All Quotations