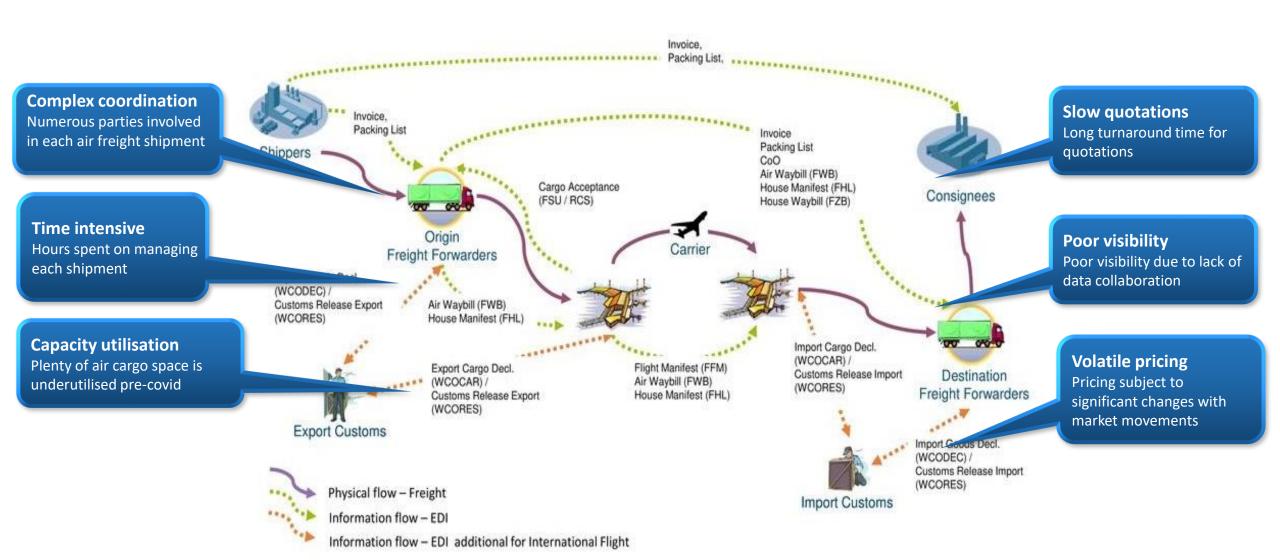

## The Air Freight Industry Is Struggling To Go Digital

# Freight is one of the few industries with many layers of non-digitalised intermediaries

- Manual processes can make it inefficient and time-consuming
- can often slow down the process and add unnecessary costs.
- can make it difficult to track shipments and often leads to lengthy delays.

## Consequently, Freight is Inefficient