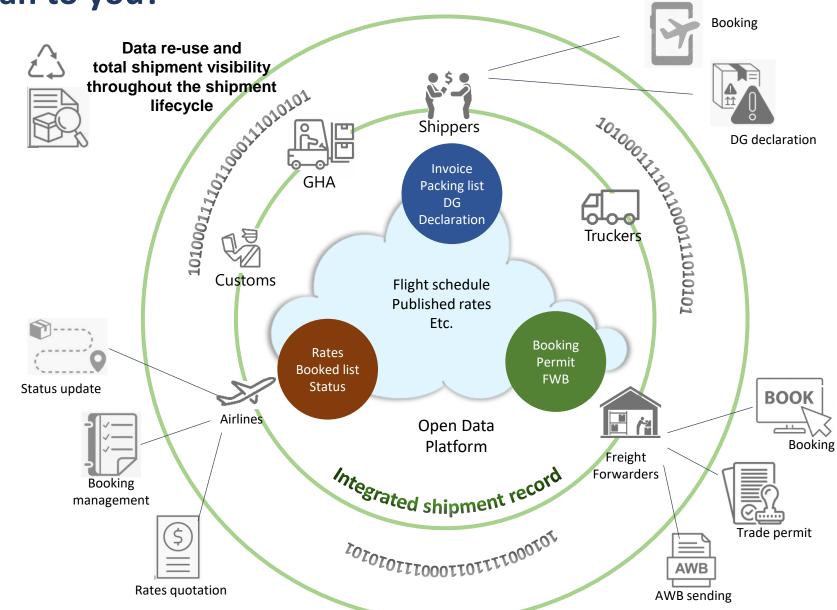

## What does CUBEforall mean to you?

- More than having different service providers on one platform
- Data is truly collaborated across services for seamless integration
- Wide range of services by global providers

## Open Data Platform – Enabler for Mass Digitalisation

- Truly collaborative, data at source, data sharing, data integrity
- Any provider can offer solutions leveraging on available data set and user base, enabling mass digitalisation