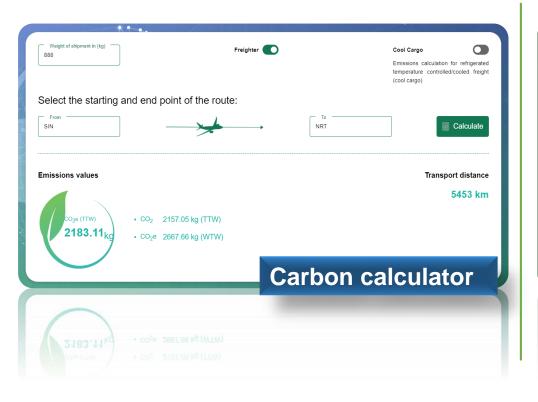

## **BOOKINGS MADE EASY**

01

#### **ALLOTMENT BOOKINGS**

Make DFA, BSA, regular bookings with your respective airline partners through the CUBEforall platform.

02

#### **AD HOC BOOKINGS**

Search for flights, compare flight options & book your preferred option. Instantaneous confirmation.

03

#### MANAGE BOOKINGS

Manage all of your bookings via Booking Concierge (BC) dashboard at a single source.

## BOOKING CONCIERGE DASHBOARD



## END TO END TRACKING









## API SUITE OF SERVICES Sea Freight **Platforms FMS** Flight Schedules Flight Capacity PARTNERS Trucking/Road **Platforms Shipment Tracking Bookings** Billing System Air Freight Booking F CUBEforall by CCN = **Platforms API Suites Rates Information**

## SUSTAINABILITY















#### **KEY ENABLERS**



AI/ML



Open Data Platform

#### **BENEFITS**

- On demand, instant cargo insurance quotes
- Seamless user experience with integration to the air cargo booking process
- Forwarders can provide a higher level of service to their shippers through real-time insurance quote and purchase
- Insurance data can be extended to analytics and monitoring tools and for shipment visibility.









#### **KEY ENABLERS**

- DG regulations updated continuously, ensuring compliance
- Integrated with the booking process

#### **BENEFITS**

- DG declaration without the need to use another platform
  all within CUBEforall platform
- Reduction in errors due to manual lookup and entries
- Faster processing during cargo acceptance







#### **KEY ENABLERS**

- Optimizin