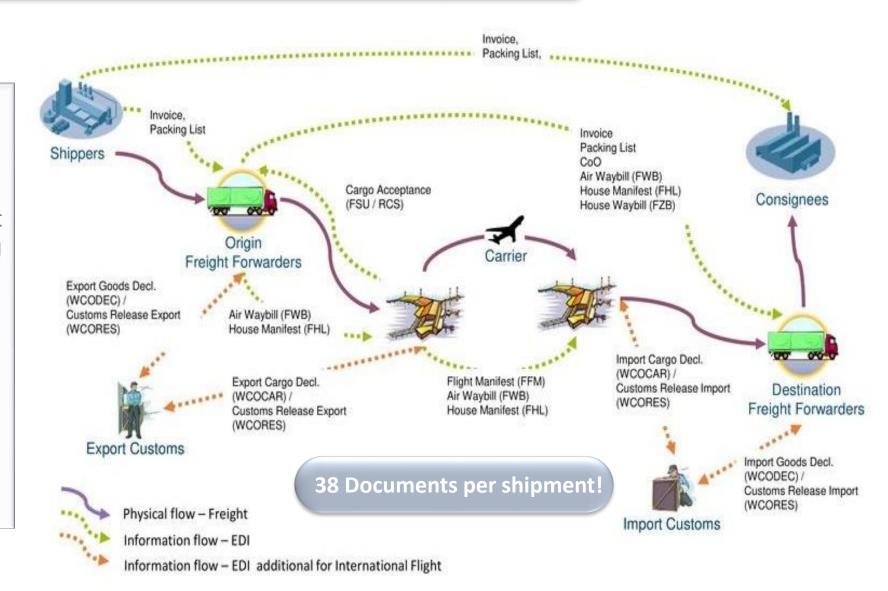

# Freight is one of the few industries with many layers of non-digitalised intermediaries

- Manual processes can make it inefficient and time-consuming
- can often slow down the process and add unnecessary costs.
- can make it difficult to track shipments and often leads to lengthy delays.

## Consequently, Freight is Inefficient