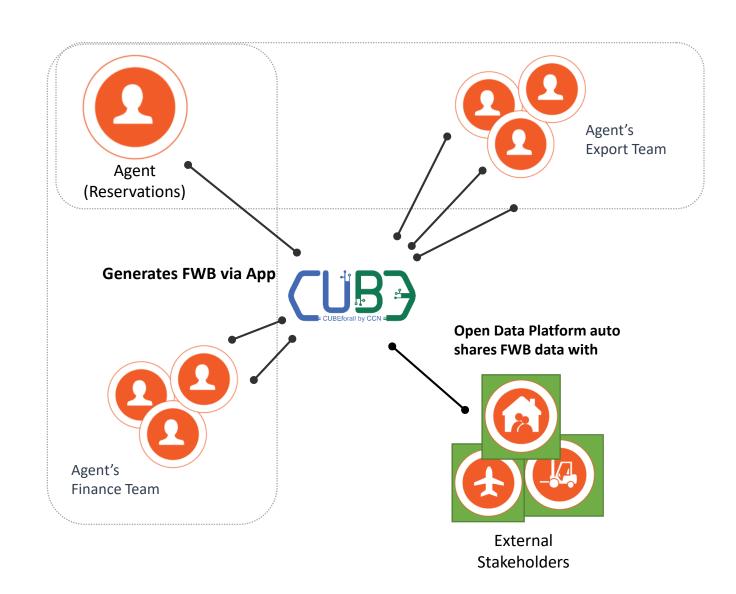

# Share and collaborate with anyone, anytime

Streamline processes and keep all your key stakeholders on the same page. Invite suppliers, vendors and other teammates to collaborate from a single platform

## What does CUBEforall mean to you?

- More than having different service providers on one platform
- Data is truly collaborated across services for seamless integration
- Wide range of services by global providers

## Open Data Platform – Enabler for Mass Digitalisation

- Truly collaborative, data at source, data sharing, data integrity
- Any provider can offer solutions leveraging on available data set and user base, enabling mass digitalisation