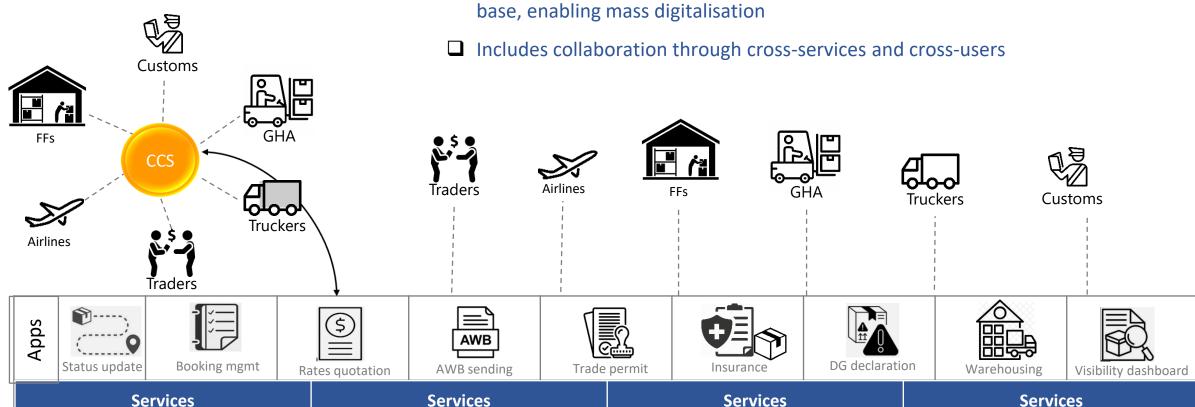

### **Connecting Services, Connecting Businesses**

- ☐ Truly collaborative, data at source, data sharing, data integrity
- Any provider can offer solutions leveraging on available data set and user base, enabling mass digitalisation

**Open Data Platform** 

**Services** 

## **CONNECTING SERVICES**

Access the most innovative logistics providers to be more efficient, improve processes and fulfil shipment needs

**Grow your Business** with **partnering opportunities** on the network

### What does CUBEforall mean to ME (as a Platform User)?

- More than having different service providers on one platform
- Data is truly collaborated across services for seamless integration
- ☐ Wide range of services by providers globally

## What does CUBEforall mean to ME (as a technology provider)?

Trade data

- Arrival Notice
- Truck Booking Info
- Warehouse statuses
- Insurance doc
- DGD

⇒ NEW data set is added to the platform data depth for further collaboration