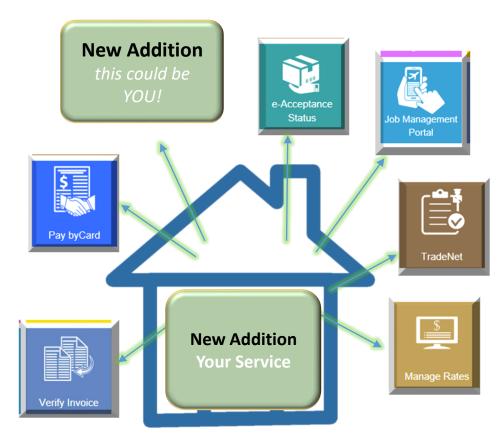

### What does CUBEforall mean to ME (as a Platform User)?

- More than having different service providers on one platform
- Data is truly collaborated across services for seamless integration
- ☐ Wide range of services by providers globally

## What does CUBEforall mean to ME (as a technology provider)?

Trade data

- Arrival Notice
- Truck Booking Info
- Warehouse statuses
- Insurance doc
- DGD

⇒ NEW data set is added to the platform data depth for further collaboration