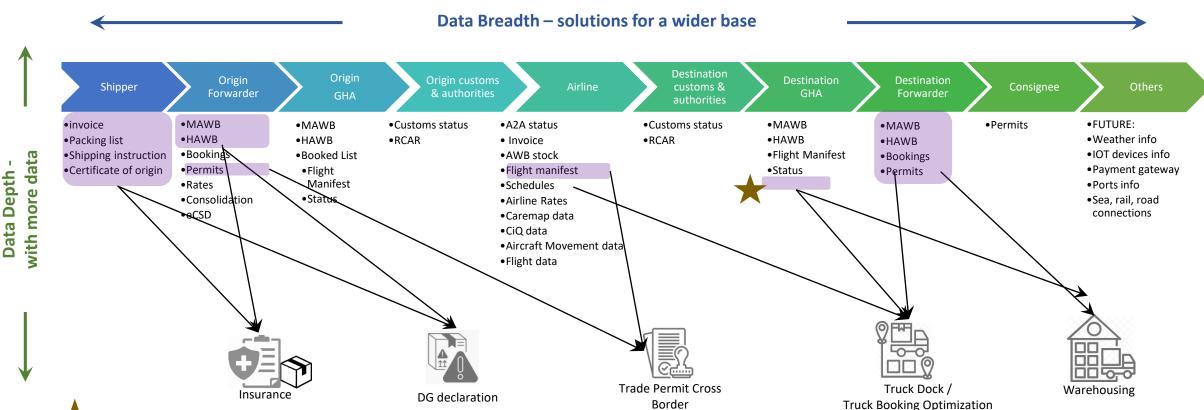

## What does CUBEforall mean to ME (as a technology provider)?

Trade data

- Arrival Notice
- Truck Booking Info
- Warehouse statuses
- Insurance doc
- DGD

⇒ NEW data set is added to the platform data depth for further collaboration