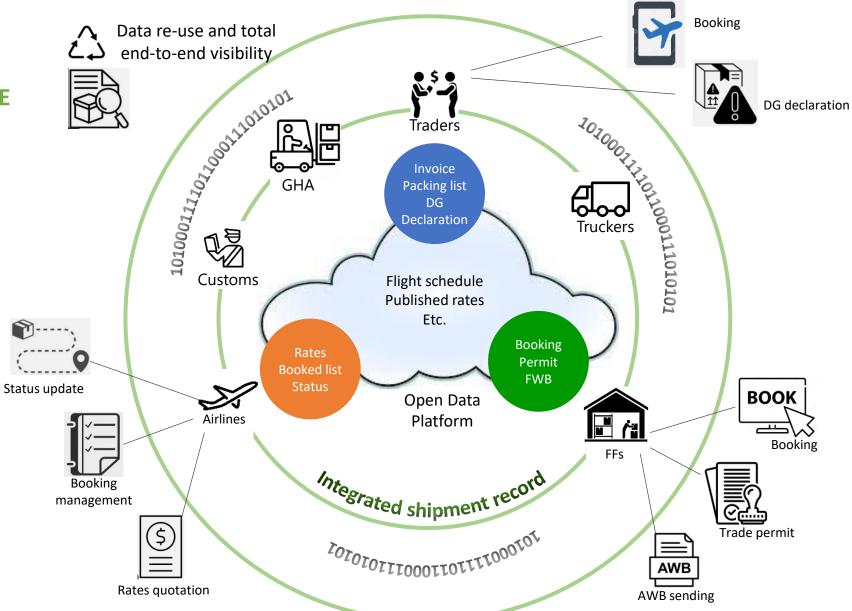

### **Connecting Services, Connecting Businesses**

- ☐ Truly collaborative, data at source, data sharing, data integrity
- Any provider can offer solutions leveraging on available data set and user base, enabling mass digitalisation

**Open Data Platform** 

**Services** 

## **CONNECTING SERVICES**

Access the most innovative logistics providers to be more efficient, improve processes and fulfil shipment needs

**Grow your Business** with **partnering opportunities** on the network

### What does CUBEforall mean to ME (as a Platform User)?

- More than having different service providers on one platform
- Data is truly collaborated across services for seamless integration
- ☐ Wide range of services by providers globally

## What does CUBEforall mean to ME (as a technology provider)?

Trade data

- Arrival Notice
- Truck Booking Info
- Warehouse statuses
- Insurance doc
- DGD

⇒ NEW data set is added to the platform data depth for further collaboration