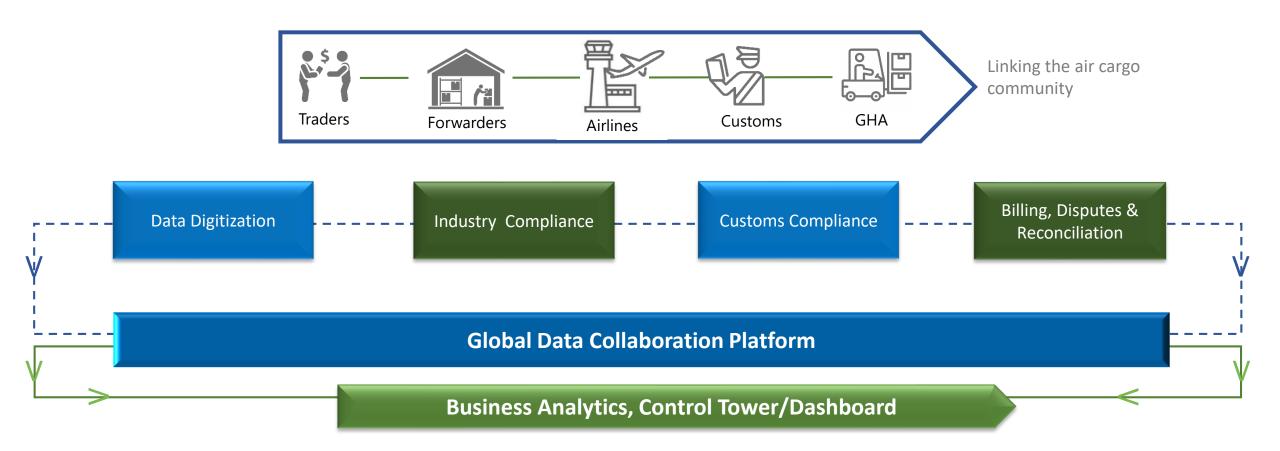

### **Connecting Services, Connecting Businesses**

- ☐ Truly collaborative, data at source, data sharing, data integrity
- Any provider can offer solutions leveraging on available data set and user base, enabling mass digitalisation

# **CUBEforall Platform and Ecosystem for the Cargo Industry**

Connecting Services, Connecting Businesses

The only platform to **grow your business**, get **more shipments** and **streamline** your operations.